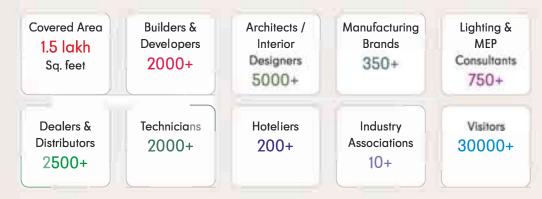

31JAN - 3 FEB 2025

Highlights

13<sup>th</sup> Edition

250+ Exhibitors 10,000+
Products & Services

**30,000+**Trade Visitors

1000+ Top Brands 5000+
Dealers & Distributors

5000+
Architects & Interior Designers