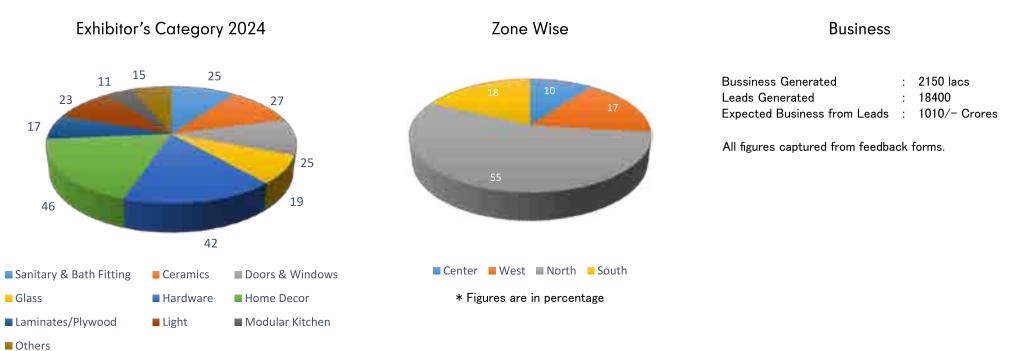

31JAN - 3 FEB 2025

Highlights

13<sup>th</sup> Edition

250+ Exhibitors 10,000+
Products & Services

**30,000+**Trade Visitors

1000+ Top Brands 5000+
Dealers & Distributors

5000+
Architects & Interior Designers