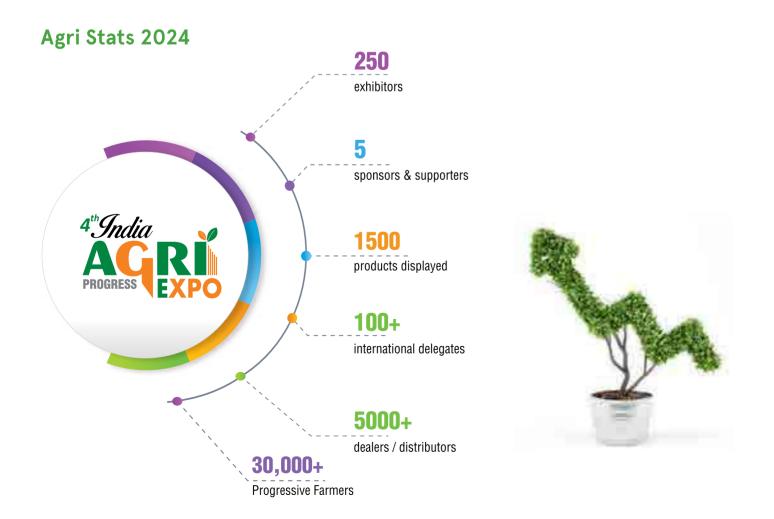

### **Track Record**

5<sup>th</sup> years of expertise - 250+ Product & Services Categories Covered - Supported by 10+ Business Association 1200+ Exhibitors - 1,50,000 Visitors

### A trend Setter

India Agri Progress Expo is geared up to mark its 5th edition. In retrospect, successful 4 editions, over 1 lakh business and industry visitor, more than 500 exhibitors 350 booths 1500 product categories and trade turn over in excess of Rs. 800 crores in all its past editions. India agri progress has witness an overwhelming response from the industry and trade alike.