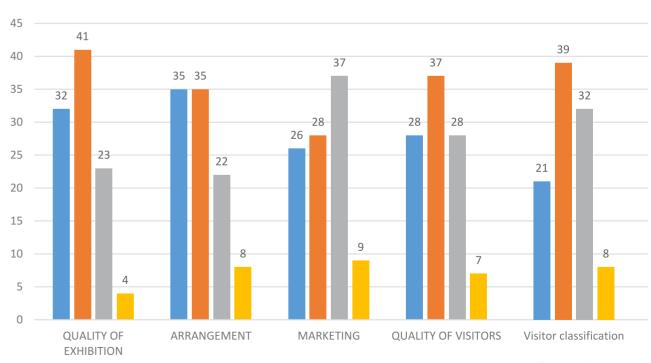

# Why Exhibit...?

India Agri Progress Expo is an exposure to world market which faces the global challenges and finds solutions. Through its strong marketing network & dedicated team, India Agri Progress Expo had successfully accomplished its 4 years. India Agri Progress Expo has vision to see the industry of India on international market.

- Great exposure to your brand.
- Adding credibility Best place to meet potential clients
- Best platform to introduce new products & live demonstrations
- What features / benefits buyers are looking for Knowing new marketing trends & scenario
- What locations buyers are coming from
- New products & technology launches
- Help you to analyze your competition
- Help you build a strong relationship with your existing customers.
- Opportunity for new business alliance
- Aid in damage control

92%

95%

95%

95%

- Technology advancement in the industry
- Gives you an opportunity to meet existing customer
- Opportunity to expand your database
- Immediate response from your target client